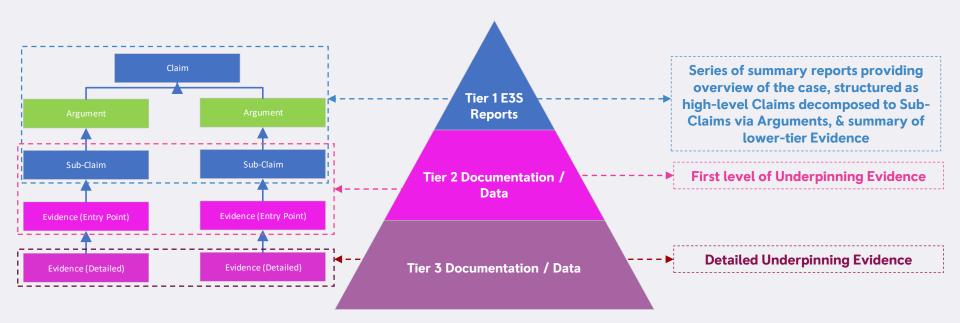

PCSR = Pre-Construction Safety Report, ss = Site Specific, Pm = Pre-Commissioning, OSR = Operational Safety Report, DAC = Design Acceptance Confirmation, SoDA = Statement of Design Acceptability

TS-GEN-01 Issue 4 | © 2023 Rolls-Royce SMR Ltd |