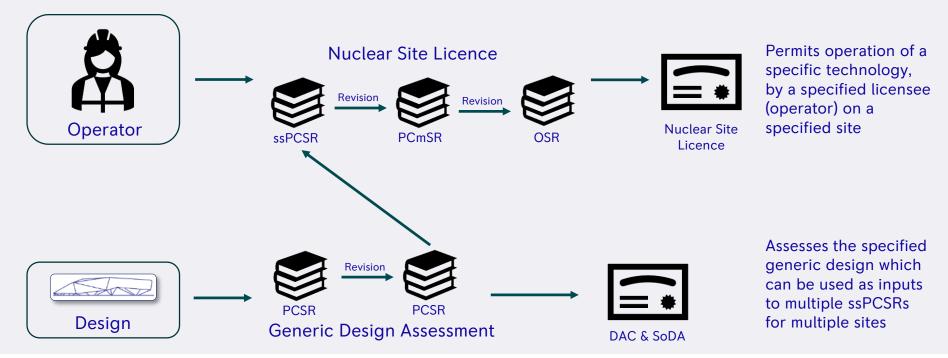

PCSR = Pre-Construction Safety Report, ss = Site Specific, Pm = Pre-Commissioning, OSR = Operational Safety Report, DAC = Design Acceptance Confirmation, SoDA = Statement of Design Acceptability

TS-GEN-01 Issue 4 | © 2023 Rolls-Royce SMR Ltd |

7

**Generic Design Assessment (GDA)** 

 Joint process by Office for Nuclear Regulation (ONR), Environment Agency (EA) and Natural Resources Wales (NRW),

- Open and transparent,
- Goal setting and non-prescriptive,
- 3 step process,
- Now entered Step 2,
- Total length 4.5 5 years,
- gda.rolls-royce-smr.com