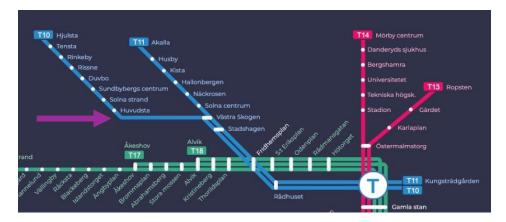

- From Arlanda Airport:
  - Taxi to Solna Strandväg 96, Solna.
    - Takes ~40-70 min, ~150 €

- From Stockholm C:
  - Subway blue line (T10) towards Hjulsta.
    Get off at station Solna strand
    - Takes ca 10 min, departs at every 10.
      Ticket can be bought scanning creditcard or at manned counters. ~5 €. One way ticket valid for 75 min.

## How to get to the venue

- Venue: Swedish Radiation Safety Authority (Strålsäkerhetsmyndigheten, SSM).
  - Visiting address: Solna Strandväg 96, Solna
  - Leave subway in the direction of travel. On street level, turn to the left and walk about 100 m. At the crossing, you can see SSM's Office slightly on the left (see the picture above). SSM's Office is a red brick building that can be reached by descending an outdoor flight of steps. In front of the building, a flag and a sign with SSM's logotype should also be visible. Proceed to the revolving doors and enter the building.