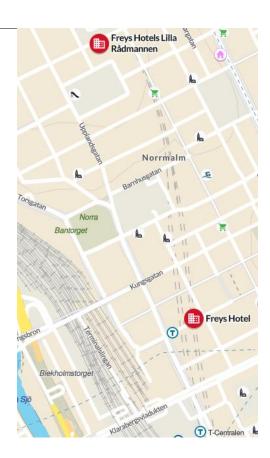

#### **Accommodation**

- Special accommodation price will be offered to the participants.
  - Freys Hotel in Central Stockholm (see map) can provide room availability and special rates. Feel free to choose other options if you so desire. We suggest you to stay at any hotels around Stockholm Central Station (train station) and T-Centralen Station (Metro station).

#### **Accommodation**

- Freys Hotel (<u>www.freyshotels.com</u>)
  - Bookings can be made directly here
    - Freys hotel, Bryggargatan 12
      - Single bed room with breakfast: 1830 SEK/night
      - 15 rooms are available for this price 22<sup>nd</sup>-27<sup>th</sup>
    - Hotel Lilla Rådmannen, Rådmansgatan 67-69
      - Single bed room with breakfast: 1511 SEK/night
      - 25 rooms are available for this price 22<sup>nd</sup>-27<sup>th</sup>
  - Last booking date for this price: 26 August 2024.
  - Each guest can cancel their own room up to 7 days before arrival.
  - In case of cancellation later than that or if the guest does not show up, Freys Hotel will charge the entire stay to the card that the guest leaves when creating the reservation.
  - The payment card specified in the booking is only for guarantee, payment is then made on arrival with a payment card of your choice.