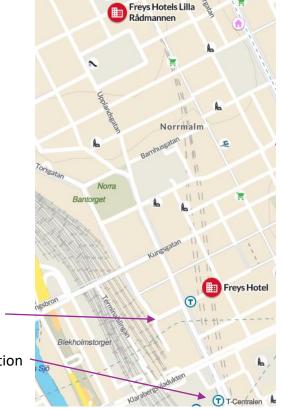

#### **Accommodation**

- Special accommodation price will be offered to the participants.
  - Freys Hotel in Central Stockholm (see map) can provide room availability and special rates. Feel free to choose other options if you so desire. We suggest you to stay at any hotels around Stockholm Central Station (train station) and T-Centralen Station (Metro station).

#### **Accommodation**

- Freys Hotel (<u>www.freyshotels.com</u>)
  - Bookings can be made directly here
    - Freys hotel, Bryggargatan 12
      - Single bed room with breakfast: 1830 SEK/night
      - 15 rooms are available for this price 22<sup>nd</sup>-27<sup>th</sup>
    - Hotel Lilla Rådmannen, Rådmansgatan 67-69
      - Single bed room with breakfast: 1511 SEK/night
      - 25 rooms are available for this price 22<sup>nd</sup>-27<sup>th</sup>
  - Last booking date for this price: 26 August 2024.
  - Each guest can cancel their own room up to 7 days before arrival.
  - In case of cancellation later than that or if the guest does not show up, Freys Hotel will charge the entire stay to the card that the guest leaves when creating the reservation.
  - The payment card specified in the booking is only for guarantee, payment is then made on arrival with a payment card of your choice.